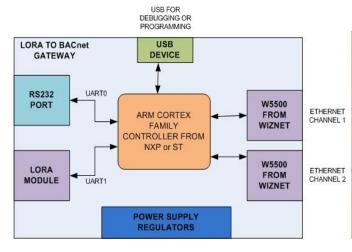

#### ZURN Lora to Back Net Gateway

000

•

Mecho Shade

And Many More ...

Our Happy Customer

And Many More ...

© 2010-2021, KARLPL. V0.3