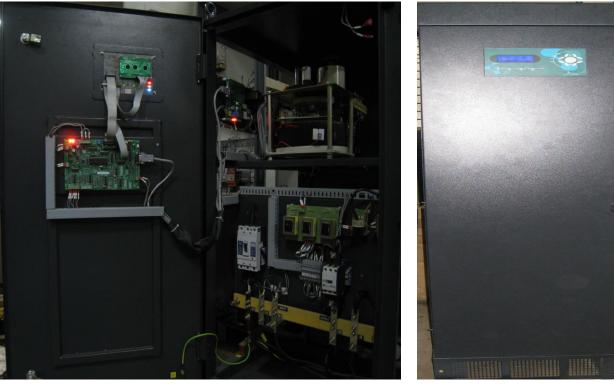

# **Power Electronics**

Servo controlled voltage corrector designed for Rishab Industries (Bulk manufactured for Emerson Network Power, Neowatt systems)

#### Design consultants for

- Power factor correction panels
- Isolation panels
- Servo controlled voltage correctors
- Solid state voltage correctors